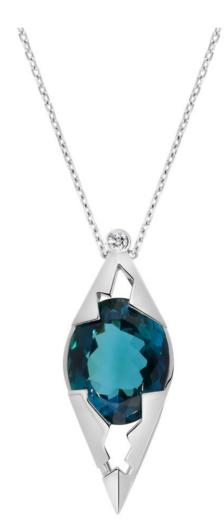

Stones: umba sapphir - 4,62 ct / diamond - 0,03 ct

Chain: white gold 45 - 50 cm

Caroline Gaspard's passion for fine stones was born from her many travels across different continents. Each stone, for which she had a special fondness, is a precious memory of these moments of discovery, starting with the very first stone she acquired, a red, diamond-shaped tourmaline.