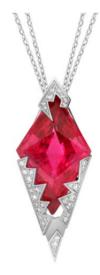

Capture In Colors pendant Material: 18 carats white gold - 14,26 g Stones: morganite - 11,94 ct Chain: white gold double 65 - 70 cm

Capture In Colors pendant Material: 18 carats white gold - 17,6 g Stones: red tourmaline - 18,8 ct / diamonds - 0,35 ct Chain: white gold double 65 - 70 cm