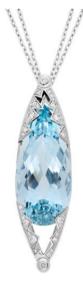

Capture In Colors pendant Material: 18 carats white gold - 17,81 g Stones: aquamarine - 23,11 ct / diamonds - 0,44 ct Chain: white gold double 65 - 70 cm

Capture In Colors pendant Material: rose gold - 3,61 g Stones: tourmaline paraiba - 0,95 ct Chain: rose gold 45 - 50 cm