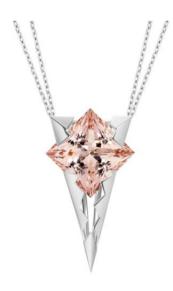

Capture In Colors pendant Material: 18 carats white gold - 14,03 g Stones: morganite - 11,94 ct / diamonds - 0,23 ct Chain: white gold double 65 - 70 c

Capture In Colors pendant

Material: 18 carats white gold - 5,58 g

Capture In Colors pendant Material: 18 carats white gold - 14,26 g Stones: morganite - 11,94 ct Chain: white gold double 65 - 70 cm

Capture In Colors pendant Material: 18 carats white gold - 17,6 g Stones: red tourmaline - 18,8 ct / diamonds - 0,35 ct Chain: white gold double 65 - 70 cm