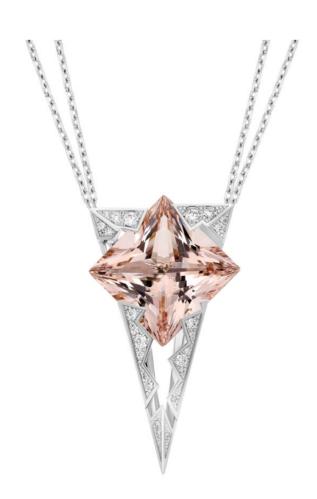

Capture In Colors pendant Material: 18 carats white gold - 14,03 g Stones: morganite - 11,94 ct / diamonds - 0,23 ct Chain: white gold double 65 - 70 c

Capture In Colors pendant

Material: 18 carats white gold - 5,58 g

Capture In Colors pendant Material: 18 carats white gold - 14,26 g Stones: morganite - 11,94 ct Chain: white gold double 65 - 70 cm

Capture In Colors pendant Material: 18 carats white gold - 17,6 g Stones: red tourmaline - 18,8 ct / diamonds - 0,35 ct Chain: white gold double 65 - 70 cm