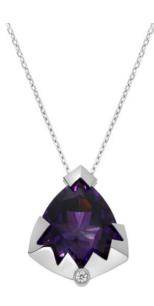

#### JOAILLERIE PARIS

Capture In Colors pendant Material: 18 carats white gold - 7 g Stones: amethyst - 5,88 ct / diamond- 0,03 ct Chain: white gold 45 - 50 cm

Capture In Colors pendant Material: 18 carats white gold - 7,06 g Stones: tanzanite - 3,92 ct / diamonds - 0,63 ct Chain: white gold 45 - 50 cm