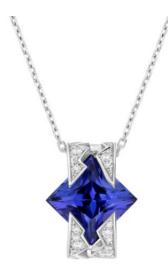

#### JOAILLERIE PARIS

Capture In Colors pendant Material: 18 carats white gold - 7 g Stones: amethyst - 5,88 ct / diamond- 0,03 ct Chain: white gold 45 - 50 cm

Capture In Colors pendant Material: 18 carats white gold - 7,06 g Stones: tanzanite - 3,92 ct / diamonds - 0,63 ct Chain: white gold 45 - 50 cm