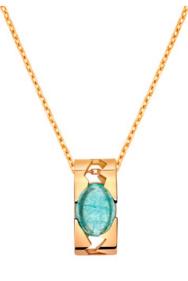

Capture In Colors pendant Material: rose gold 18 carats - 6,02 g Stones: tourmaline paraiba - 1,5 ct Chain: rose gold 45 - 50 cm