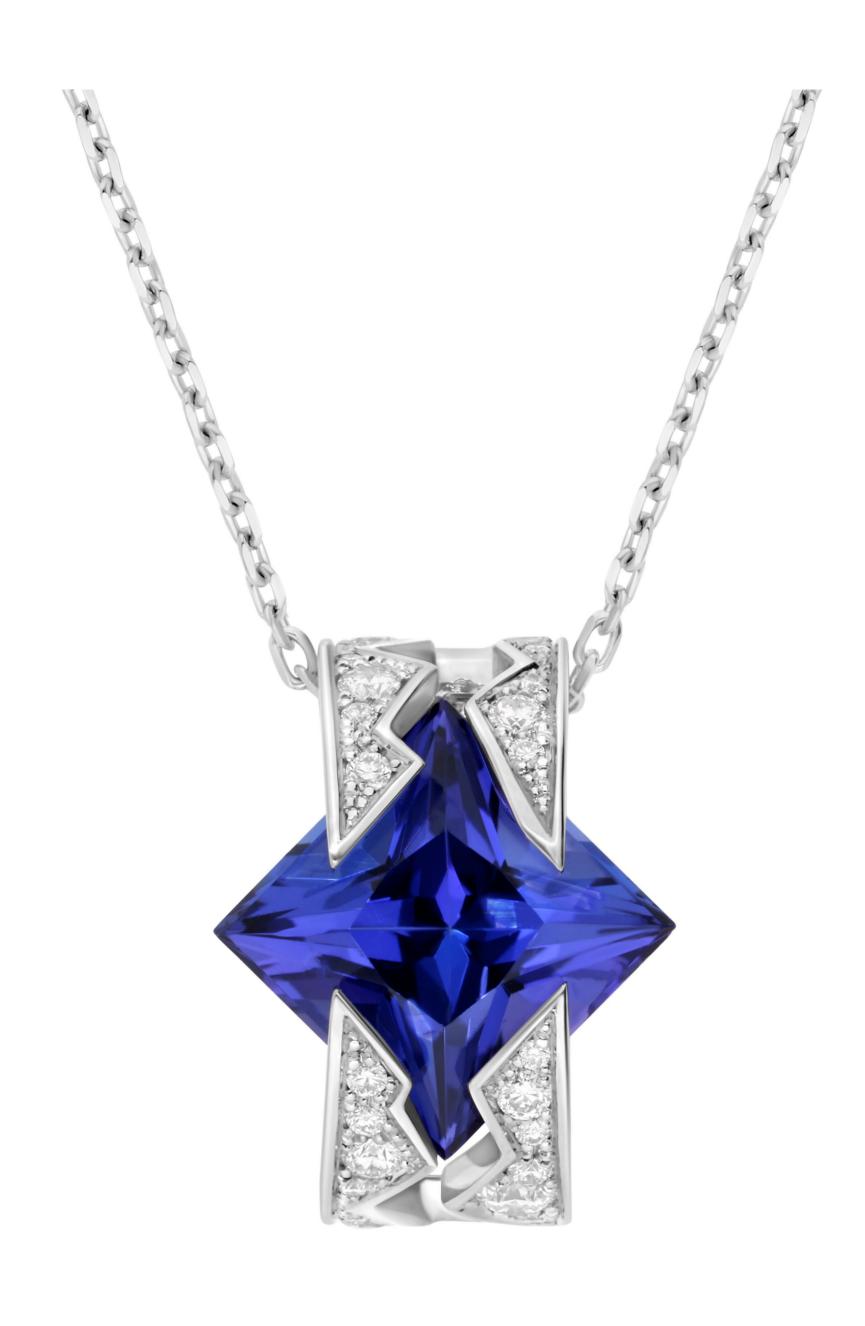

#### JOAILLERIE PARIS

Capture In Colors pendant Material: 18 carats white gold - 7 g Stones: amethyst - 5,88 ct / diamond- 0,03 ct Chain: white gold 45 - 50 cm

Capture In Colors pendant Material: 18 carats white gold - 7,06 g Stones: tanzanite - 3,92 ct / diamonds - 0,63 ct Chain: white gold 45 - 50 cm