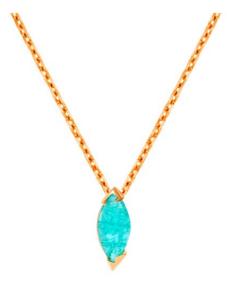

Capture In Colors pendant Material: 18 carats white gold - 17,81 g Stones: aquamarine - 23,11 ct / diamonds - 0,44 ct Chain: white gold double 65 - 70 cm

Capture In Colors pendant Material: rose gold - 3,61 g Stones: tourmaline paraiba - 0,95 ct Chain: rose gold 45 - 50 cm