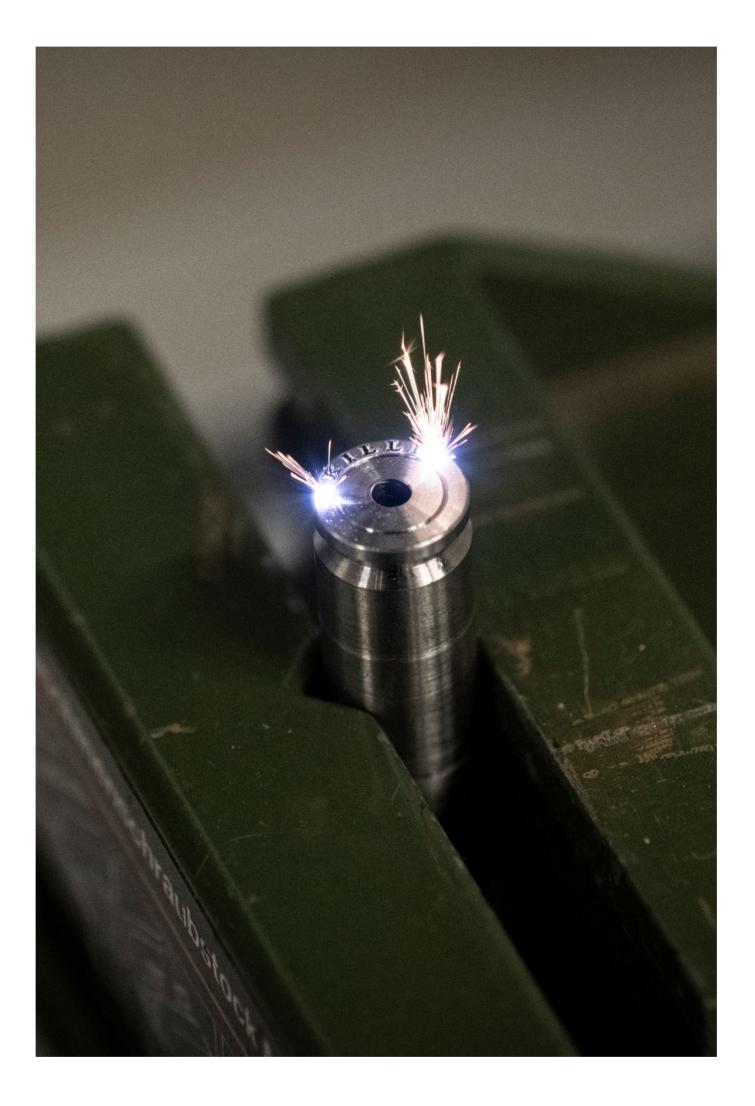

#### **EXCELLENCE IN CRAFTSMANSHIP**

WHETHER IT'S FINE JEWLERY OR HIGH JEWLERY, THE STANDARD OF EXCELLENCE REMAINS THE SAME. EVERY PIECE FOLLOWS A RIGOROUS MANUFACTURING CYCLE, INCLUDING ESSENTIAL STEPS SUCH AS CASTING OR LASER-CUTTING, FOLLOWED BY SETTING AND POLISHING. IN THIS PROCESS, EVERY DETAIL IS CAREFULLY OBSERVED AND CHECKED, ENSURING A FLAWLESS FINISH AND EXCEPTIONAL QUALITY - THE TRUE SIGNATURE OF THE MAISON. AT THE HEART OF ITS APPROACH, AKILLIS INCORPORATES

PRECISION TECHNOLOGIES BORROWED FROM HIGH WATCHMAKING AND AERONAUTICS ENGINEERING. THE USE OF LASER CUTTING, DIGITAL MILLING, AND ADVANCED SURFACE TREATMENTS ENABLES THE CREATION OF HIGHLY SOPHISTICATED PIECES, WHERE EVERY ELEMENT IS DESIGNED TO COMBINE GRAPHIC IMPACT WITH PERFECT COMFORT. THESE CUTTING-EDGE TECHNOLOGIES MAKE IT POSSIBLE TO DARE ARCHITECTURAL FORMS WITH INVISIBLE ARTICULATIONS.

#### THE ART OF WORKING WITH TITANIUM AND 18-KARAT GOLD

AKILLIS'S CHOICE OF MATERIALS REFLECTS A CONTINUOUS DRIVE FOR TECHNICAL INNOVATION.

TITANIUM, KNOWN FOR ITS ULTRA-LIGHTWEIGHT NATURE AND UNPARALLELED STRENGTH, PRESENTS A RARE TECHNICAL CHALLENGE IN JEWELRY MAKING. LASER CUTTING IS THE MOST SUITABLE TECHNIQUE TO MASTER ITS EXTREME HARDNESS. SETTING DIAMONDS AND PRECIOUS STONES REQUIRES EXEMPLARY PRECISION TO ENSURE A PERFECT SETTING. ITS DEMANDING CRAFTSMANSHIP, WHERE EVERY CUT AND CURVE REQUIRES THE EXPERT HAND OF ARTISANS. THIS CHALLENGE ALLOWS THE CREATION OF JEWELRY THAT IS BOTH ULTRA-RESISTANT AND LIGHTWEIGHT, AS WELL AS COMFORTABLE, WITHOUT EVER COMPROMISING ELEGANCE. EVEN TODAY, AKILLIS PUSHES THE LIMITS OF TITANIUM THROUGH 3D PRINTING, CRAFTING ENTIRELY NEW ARTICULATED PIECES THAT ACT LIKE A TRUE SECOND SKIN, PERFECTLY EMBRACING THE BODY.