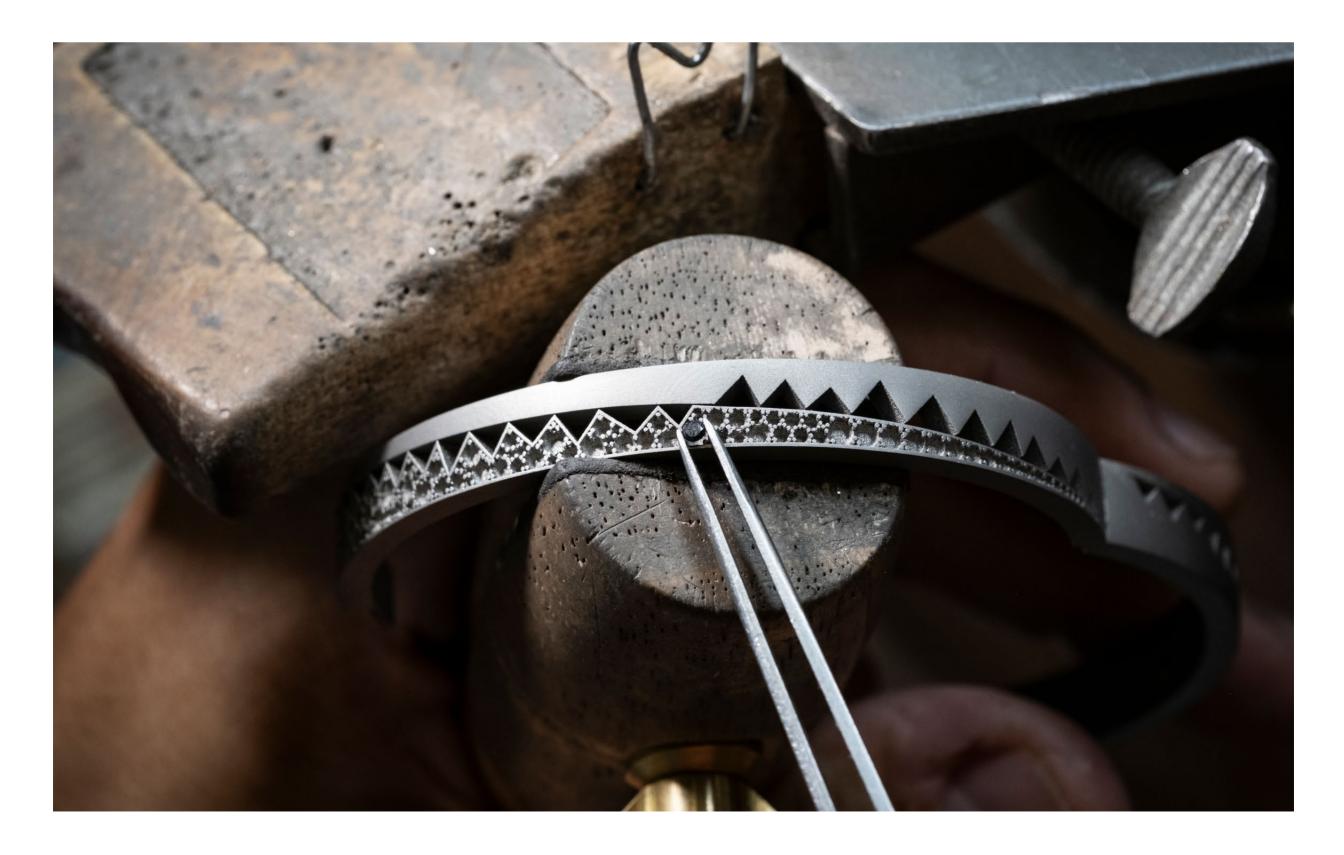

# A KILLIS I S

THE ICONIC CAPTURE ME BRACELET, AVAILABLE IN GOLD AND TITANIUM, PERFECTLY EMBODIES THIS TECHNICAL AND AESTHETIC MASTERY. ITS SEEMINGLY LINEAR DESIGN CONCEALS REMARKABLE COMPLEXITY : EACH TRIANGLE IS UNIQUE, CRAFTED ANGLE BY ANGLE SO THAT THE INSIDE IS AS REFINED AS THE OUTSIDE. ABSOLUTE PRECISION THAT REFLECTS THE HIGH STANDARDS AND EXCELLENCE OF AKILLIS' WORKSHOPS.

#### SCULPTED BRILLIANCE ACCORDING TO AKILLIS

THE JEWLERYHOUSE AKILLIS REIMAGINES THE ART OF CUTTING TO ENHANCE THE NATURAL LIGHT OF GEMSTONES. A TRUE SIGNATURE OF THE BRAND, THE TROIDIA CUT, INSPIRED BY THE TRIANGLE, CAPTURES AND REFLECTS BRILLIANCE WITH REMARKABLE INTENSITY, REVEALING THE FULL DEPTH OF THE

GEMS. EACH FACET CREATES A STRIKING PLAY OF REFLECTIONS, BRINGING DYNAMISM AND SPARKLE TO THE CREATIONS. COMBINING EXCEPTIONAL CRAFTSMANSHIP AND CREATIVITY, THIS UNIQUE CUT HIGHLIGHTS AKILLIS'S DISTINCTIVE STYLE AND EMBODIES THE HOUSE'S SINGULAR CHARACTER.