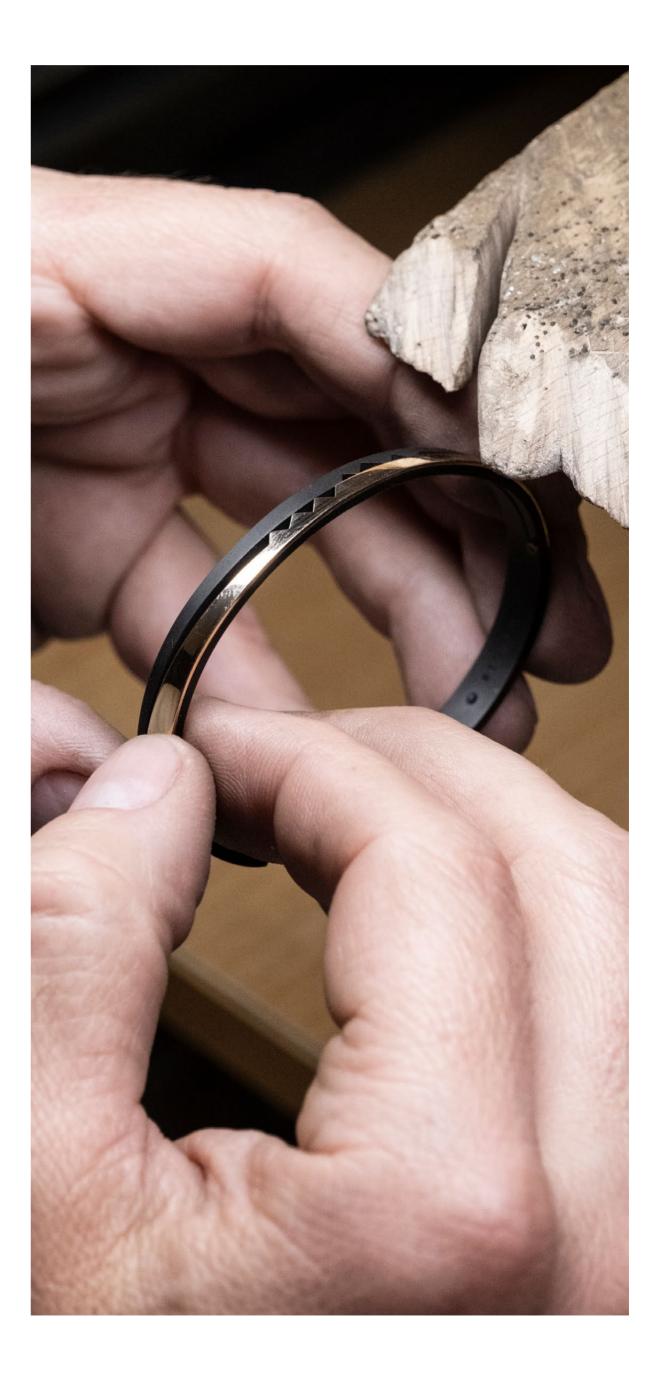

# A KILLIS I S

THE ICONIC CAPTURE ME BRACELET, AVAILABLE IN GOLD AND TITANIUM, PERFECTLY EMBODIES THIS TECHNICAL AND AESTHETIC MASTERY. ITS SEEMINGLY LINEAR DESIGN CONCEALS REMARKABLE COMPLEXITY : EACH TRIANGLE IS UNIQUE, CRAFTED ANGLE BY ANGLE SO THAT THE INSIDE IS AS REFINED AS THE OUTSIDE. ABSOLUTE PRECISION THAT REFLECTS THE HIGH STANDARDS AND EXCELLENCE OF AKILLIS' WORKSHOPS.

THE MAISON EXPERTLY BLENDS THESE TWO MATERIALS, DEMONSTRATING THAT TRUE EXCELLENCE COMES NOT JUST FROM THE MATERIALS, BUT FROM THE MASTERY OF ELEVATING THEM. TOGETHER, THEY CREATE TIMELESS AND DARING COLLECTIONS THAT EMBODY THE BRAND'S PIONEERING SPIRIT.