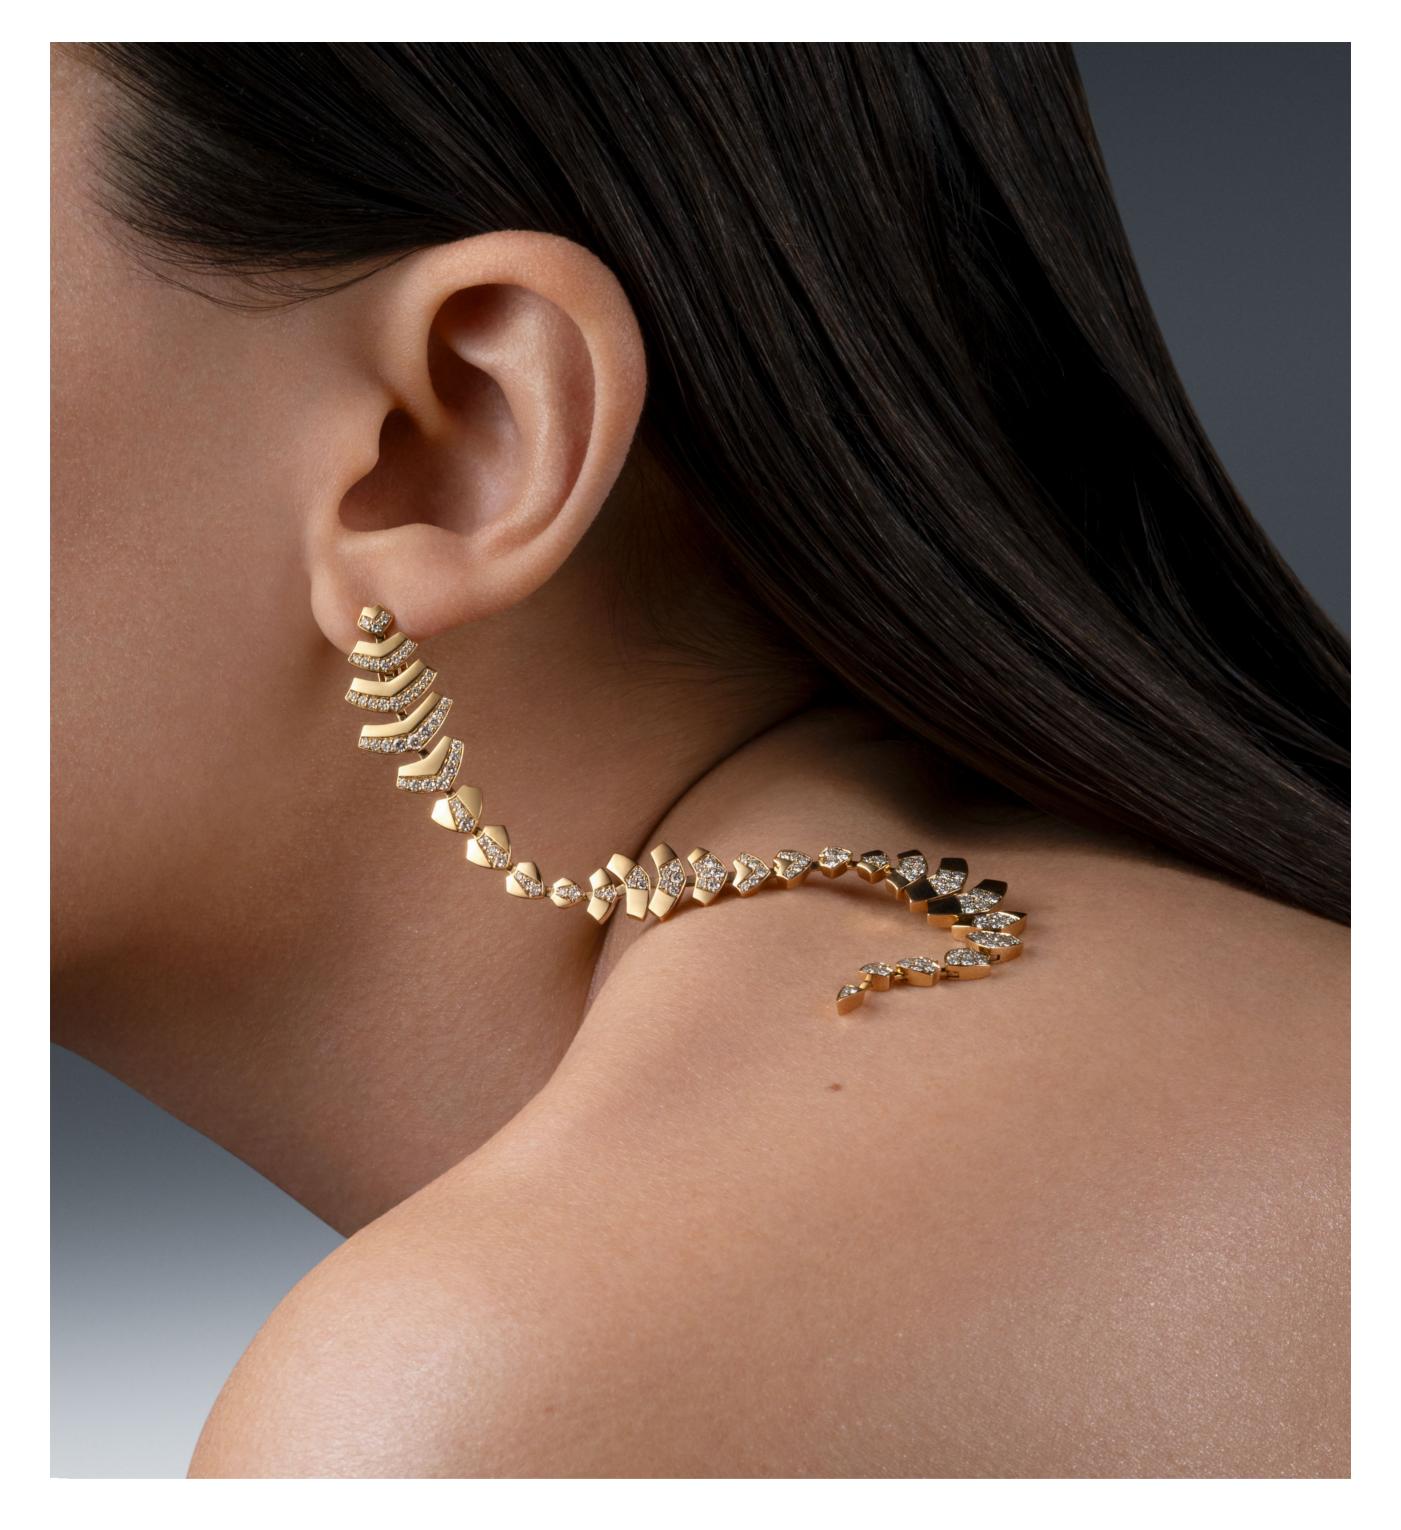

PYTHON EARRING 18K YELLOW GOLD, G-VS DIAMONDS SOLD PER UNIT

THIS COLLECTION REINVENTS TRADITIONAL JEWELRY CODES WITH A GRAPHIC DESIGN AND CRAFTSMANSHIP THAT SEAMLESSLY BLEND HERITAGE AND CUTTING-EDGE TECHNOLOGY.

PYTHON BRACELET 18K YELLOW GOLD G-VS DIAMONDS

THE ESSENTIAL MOTIF: THE SCALE. A DEMONSTRATION OF EXCEPTIONAL CRAFTSMANSHIP, WHERE GOLD AND DIAMONDS ELEGANTLY PUNCTUATE EACH CREATION. HERE, NOTHING IS ENGRAVED—THE METAL IS SCULPTED, SHAPED, AND DESIGNED TO CAPTIVATE THE IMAGINATION AND SEDUCE WITH ITS BEAUTY.