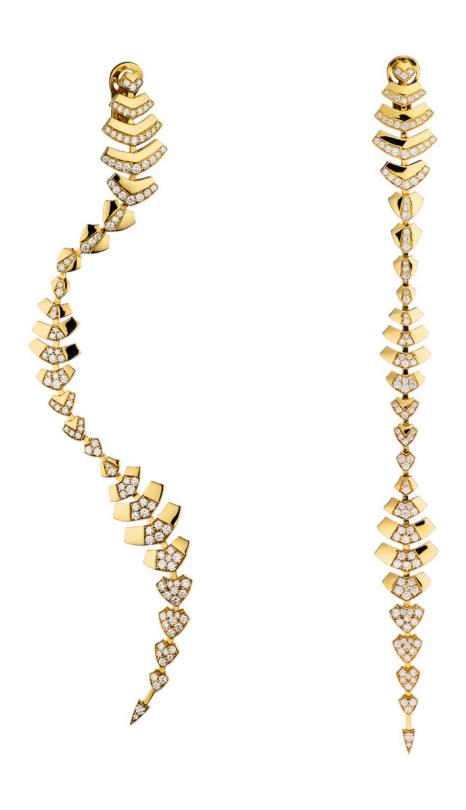

PYTHON EARRING 18K YELLOW GOLD, G-VS DIAMONDS SOLD PER UNIT

THIS COLLECTION REINVENTS TRADITIONAL JEWELRY CODES WITH A GRAPHIC DESIGN AND CRAFTSMANSHIP THAT SEAMLESSLY BLEND HERITAGE AND CUTTING-EDGE TECHNOLOGY.