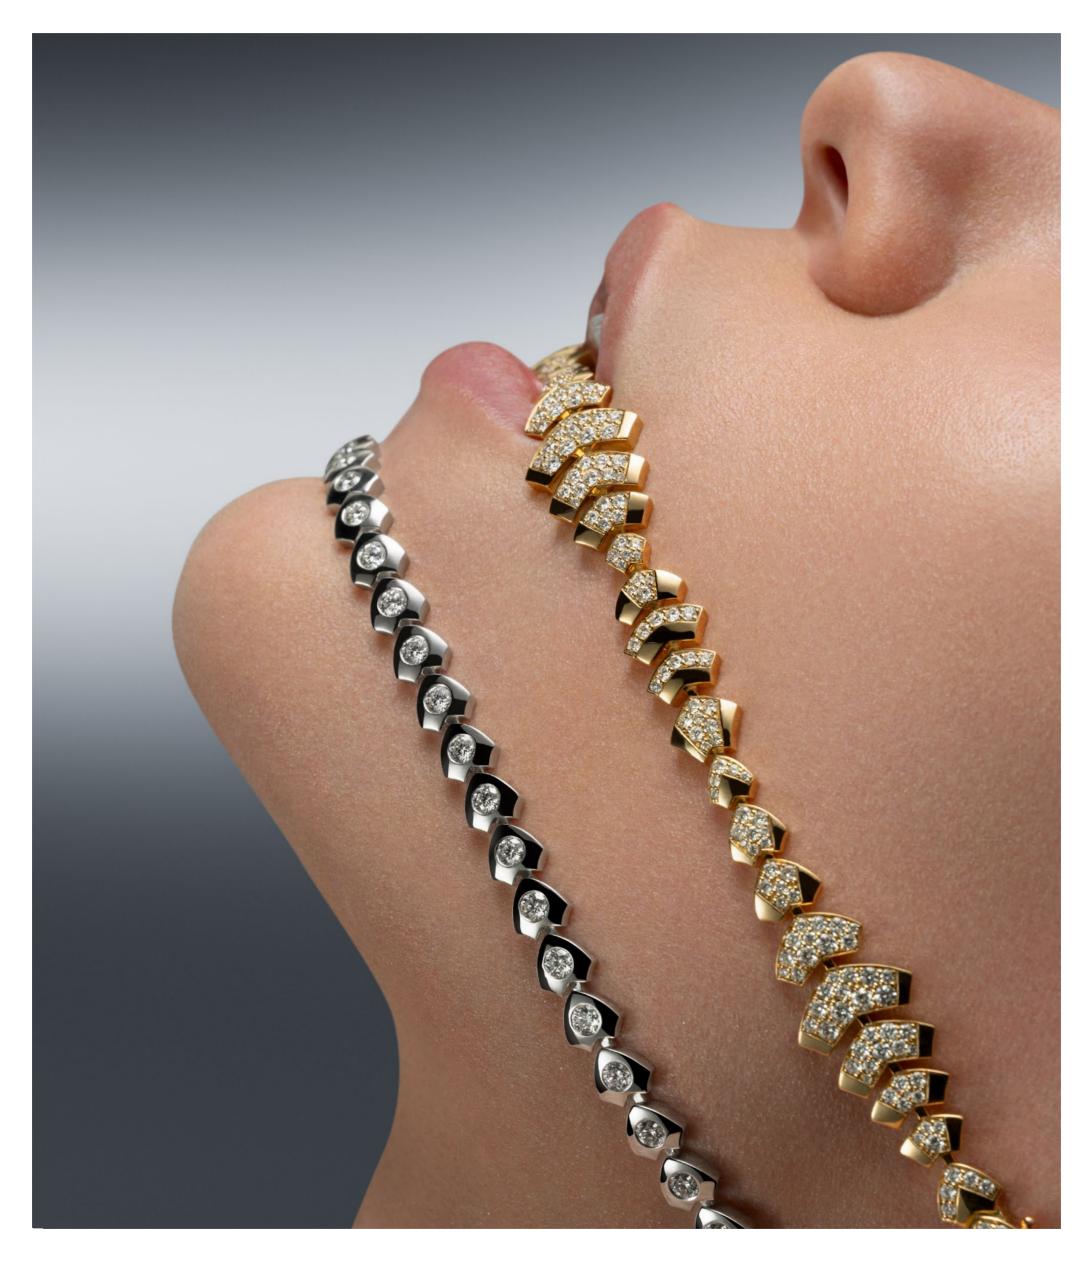

PYTHON BRACELET 18K YELLOW GOLD G-VS DIAMONDS

THE ESSENTIAL MOTIF: THE SCALE. A DEMONSTRATION OF EXCEPTIONAL CRAFTSMANSHIP, WHERE GOLD AND DIAMONDS ELEGANTLY PUNCTUATE EACH CREATION. HERE, NOTHING IS ENGRAVED—THE METAL IS SCULPTED, SHAPED, AND DESIGNED TO CAPTIVATE THE IMAGINATION AND SEDUCE WITH ITS BEAUTY.

PYTHON EARRING 18K YELLOW GOLD, G-VS DIAMONDS SOLD PER UNIT

THIS COLLECTION REINVENTS TRADITIONAL JEWELRY CODES WITH A GRAPHIC DESIGN AND CRAFTSMANSHIP THAT SEAMLESSLY BLEND HERITAGE AND CUTTING-EDGE TECHNOLOGY.