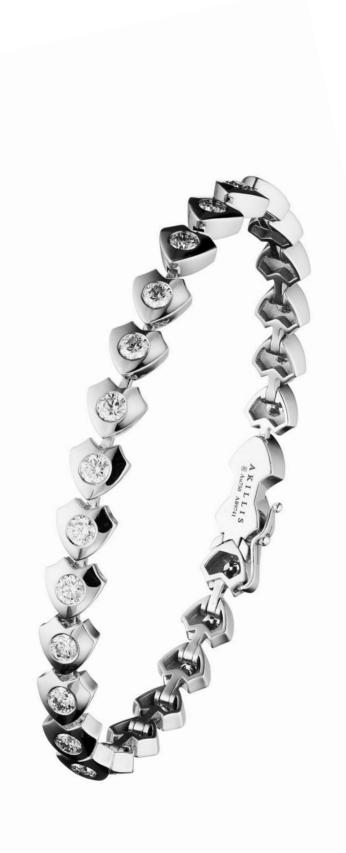

AMONG THE STANDOUT PIECES, ONE DISCOVERS GOLD OR TITANIUM BRACELETS SET WITH SPARKLING DIAMONDS, A NECKLACE WITH INTRICATELY INTERWOVEN MOTIFS SYMBOLIZING STRENGTH AND PROTECTION, THOSE DELICATE AND SUBTLE EARRINGS ARE PERFECT FOR ADDING A TOUCH OF ELEGANCE.