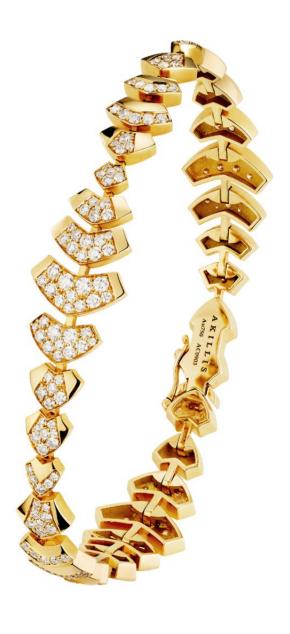

PYTHON BRACELET 18K YELLOW GOLD G-VS DIAMONDS

THE ESSENTIAL MOTIF: THE SCALE. A DEMONSTRATION OF EXCEPTIONAL CRAFTSMANSHIP, WHERE GOLD AND DIAMONDS ELEGANTLY PUNCTUATE EACH CREATION. HERE, NOTHING IS ENGRAVED—THE METAL IS SCULPTED, SHAPED, AND DESIGNED TO CAPTIVATE THE IMAGINATION AND SEDUCE WITH ITS BEAUTY.